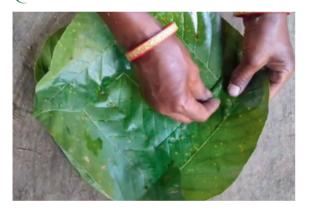

# Norking for social change

SAL Leaf tableware can serve all kinds of foods

The leaves are selected and then picked or plucked from the tree - then partially dried in the sun, manually stitched with tiny sticks and then molded into shape.