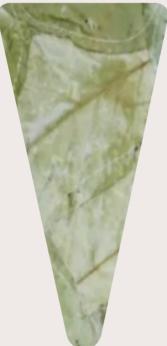

#### its attributes

**Order Code** 

SAL-102

Cone shaped holder

These cone shaped holders are best suited to **serve** snacks **on the go** for ease and convenience

The Sal leaf cones can be **customized** in **size** & **shape** to suit your unique requirements