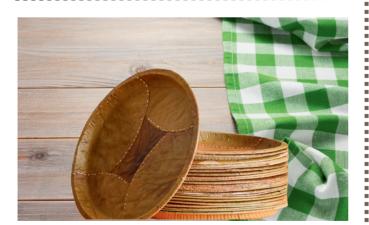

## Dinner Plates

Sal leaf round plates

Round Plate

These leaves are known to impart a subtle flavour to the food, enhancing the overall taste experience.

Splendid plates for all house and company parties, great plate to serve profusion food. Full meal serve plates.