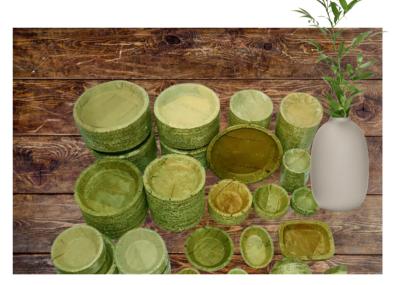

## IDEAL Products

| DINNER PLATES      | 10" & 12"<br>diameter |
|--------------------|-----------------------|
| BOWLS              | 4" & 6"<br>diameter   |
| CONE SHAPED HOLDER | 5" d & 7" l           |

## Dinner Plates

Sal leaf round plates

Round Plate

These leaves are known to impart a subtle flavour to the food, enhancing the overall taste experience.

Splendid plates for all house and company parties, great plate to serve profusion food. Full meal serve plates.

T

These small bowls are best suited for sprouts, salads, sides and can also hold sauces & gravy's

The Sal leaf bowls can be customized in size & shape to suit your unique requirements

#### Round Bowl 4" and 6" diameter

These bowls are suited to serve Salads and cut Fruits., Soups, Noodles and for Starters

#### **Round** Bowl

Can be customized based on volume

#### its attributes

**Order Code** 

SAL-102

Cone shaped holder

These cone shaped holders are best suited to **serve** snacks **on the go** for ease and convenience

The Sal leaf cones can be **customized** in **size** & **shape** to suit your unique requirements