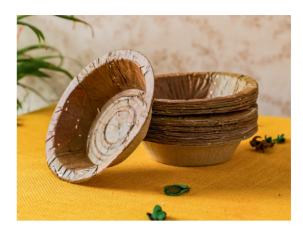

T

These small bowls are best suited for sprouts, salads, sides and can also hold sauces & gravy's

The Sal leaf bowls can be customized in size & shape to suit your unique requirements

#### Round Bowl 4" and 6" diameter

These bowls are suited to serve Salads and cut Fruits., Soups, Noodles and for Starters

#### **Round** Bowl

Can be customized based on volume