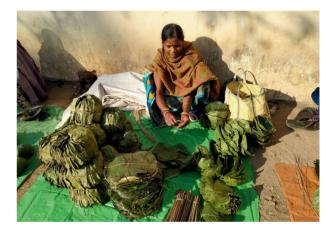

# Norking for social change

SAL Leaf tableware can serve all kinds of foods

The leaves are selected and then picked or plucked from the tree - then partially dried in the sun, manually stitched with tiny sticks and then molded into shape.