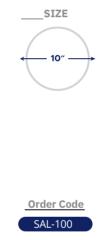

## IDEAL Products

| DINNER PLATES      | 10" & 12"<br>diameter |
|--------------------|-----------------------|
| BOWLS              | 4" & 6"<br>diameter   |
| CONE SHAPED HOLDER | 5" d & 7" l           |

## Dinner Plates

Sal leaf round plates

Round Plate

These leaves are known to impart a subtle flavour to the food, enhancing the overall taste experience.

Splendid plates for all house and company parties, great plate to serve profusion food. Full meal serve plates.