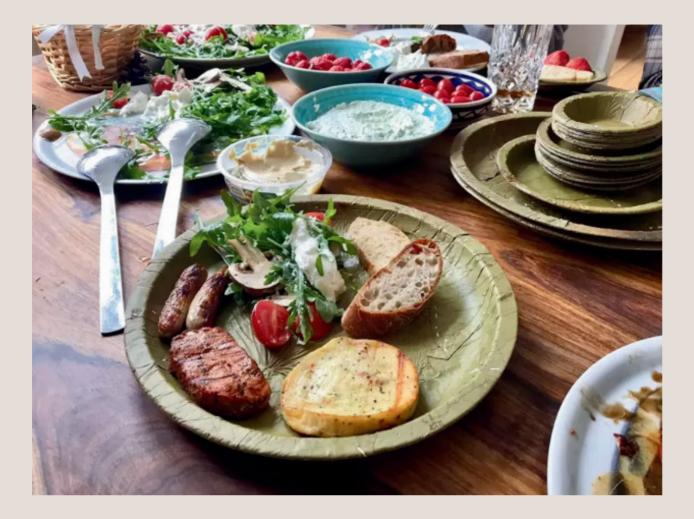

## Dinner Plates

Sal leaf round plates

Round Plate

These leaves are known to impart a subtle flavour to the food, enhancing the overall taste experience.

Splendid plates for all house and company parties, great plate to serve profusion food. Full meal serve plates.

# Norking for social change

SAL Leaf tableware can serve all kinds of foods

The leaves are selected and then picked or plucked from the tree - then partially dried in the sun, manually stitched with tiny sticks and then molded into shape.