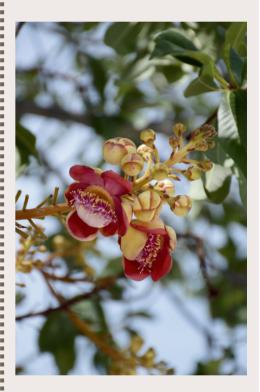

#### About SAL (Shorea Robusta)

- Sal is of deciduous origin with a height of about 50 meters high and a stem circumference up to 5 m. It is an imperative non-timber product and covers almost 14% of the total forest area of the country. Sal is native to India and is chiefly found growing throughout. It is even found stretching from Myanmar in the east to Nepal, India and Bangladesh.
- The leaves of the Sal tree are an important source for the production of leaf plates and bowls called <u>patravali</u> in India and Nepal. Tableware are made from plucked or fallen leaves, making it a sustainable source of products. The used tableware can be easily disposed. They are even compostable in a home environment. The tree has therefore protected northern India from a flood of Styrofoam and plastic plates that would have caused tremendous pollution.