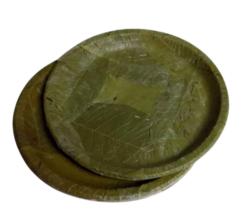

## Dinner Plates

Sal leaf round plates

Round Plate

These leaves are known to impart a subtle flavour to the food, enhancing the overall taste experience.

Splendid plates for all house and company parties, great plate to serve profusion food. Full meal serve plates.