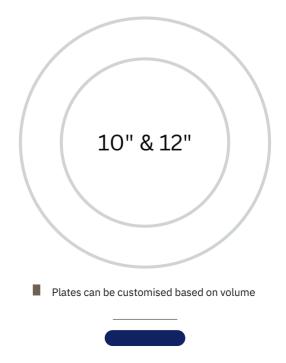

## IDEAL Products

| DINNER PLATES      | 10" & 12"<br>diameter |
|--------------------|-----------------------|
| BOWLS              | 4" & 6"<br>diameter   |
| CONE SHAPED HOLDER | 5" d & 7" l           |