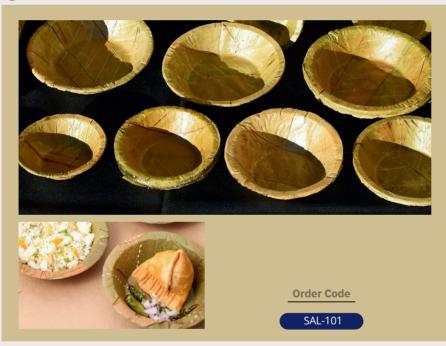

T

These small bowls are best suited for sprouts, salads, sides and can also hold sauces & gravy's

The Sal leaf bowls can be customized in size & shape to suit your unique requirements

#### Round Bowl 4" and 6" diameter

These bowls are suited to serve Salads and cut Fruits., Soups, Noodles and for Starters