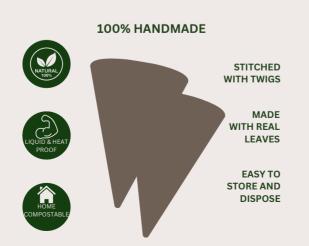

#### No harm to trees - Only Mature and Fallen Leaves are used

- 100% Eco-friendly Biodegradable and Compostable
- Chemical / Additives / Toxic Free Very Hygienic
- Fungus Free
- Ready to Use and Throw
- Hold both hot & cold food Able, Sturdy and Heat Resistant
- Ideal for both Solid and Liquid Foods
- Very Strong and Light Weight Avoid crowding in wash areas

# Norking for social change

SAL Leaf tableware can serve all kinds of foods

The leaves are selected and then picked or plucked from the tree - then partially dried in the sun, manually stitched with tiny sticks and then molded into shape.