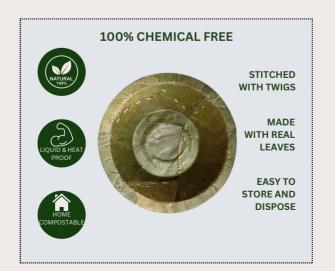

#### No harm to trees - Only Mature and Fallen Leaves are used

- 100% Eco-friendly Biodegradable and Compostable
- Chemical / Additives / Toxic Free Very Hygienic
- Fungus Free
- Ready to Use and Throw
- Hold both hot & cold food Able, Sturdy and Heat Resistant
- Ideal for both Solid and Liquid Foods
- Very Strong and Light Weight Avoid crowding in wash areas

# Norking for social change

SAL Leaf tableware can serve all kinds of foods

The leaves are selected and then picked or plucked from the tree - then partially dried in the sun, manually stitched with tiny sticks and then molded into shape.